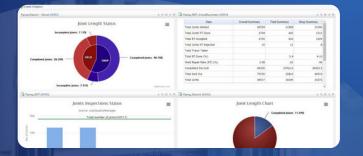

### **Key Features**

- Manage PQR, WPS, Welders and WPQ
- Inspection Test Plan
- Welder Log & Welder Traceability
- Material Inward Inspection
- Defect Analysis
- Auto upload of signed documents

- User Customizable Interactive Dashboard
- Fitup / Weld Visual
- NDT Reports
- Punch List monitoring
- Surveillance reporting
- Manage NCR
- Status Reports
- KPI for welders & project