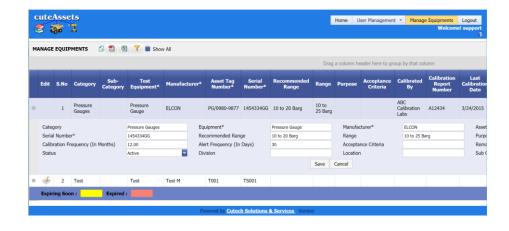

- Manage Assets Listings with photos
- Configure calibration and maintenance frequency
- Attach relevant documents of assets
- Automatic email reminder for calibration
- Upload calibration reports and historic details
- Export to excel / pdf formats
- Reports