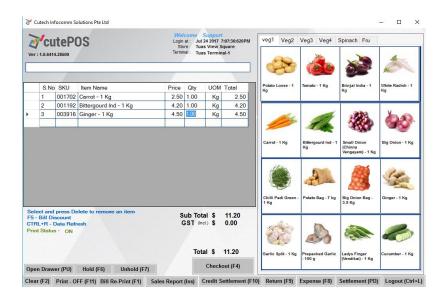

### **POSDesk**

- Simple and efficient user interface
- Quick bar code scanning / searching

- Web based Server and Windows based Client user interface
- Role based authorization and secure access
- Customizable based on client requirements