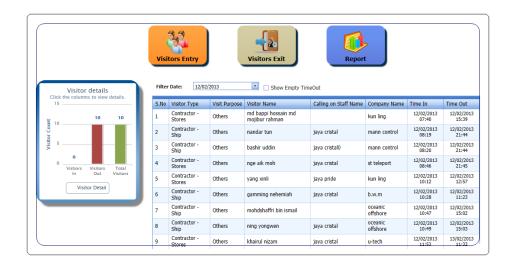

#### **Functions**

- Register Visitors
- Time Out Visitors
- Currently In List
- Monthly Reports
- Company wise report
- Suppliers, Contractors, Visitors can be classifed.

- Manage and monitor all visitors at your premises
- Scan Time In / Time Out using their IC / Passport / Driving license etc. using a quick bar code scanner. (Take photo optionally)
- Repeat visitors recognized by system and required data automatically filled in for quick processing.
- Monitor the current visitors in premises for security and emergency requirements.
- Security operations can be monitored by HR / Management.
- Simple to use for security personnel
- Reports