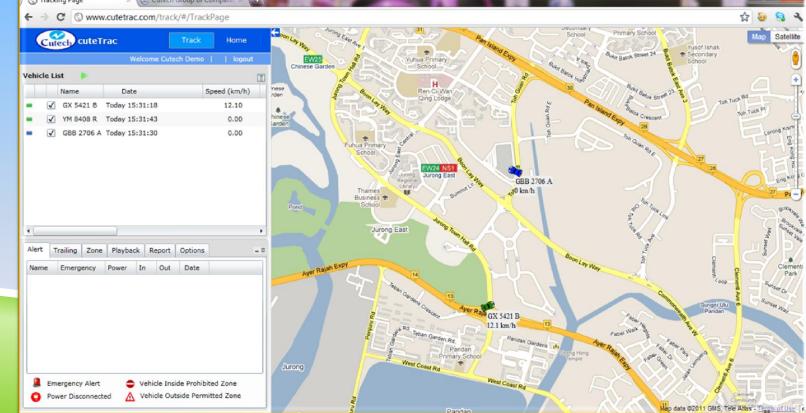

# LIVE TRACKING

- ► Exact Location with Road Name
- ► Engine Status (Shown in Blue when Engine is off / Green when On)
- ► Speed at which the vehicle is travelling with direction

## GOOGLE MAP / SATELLITE IMAGE