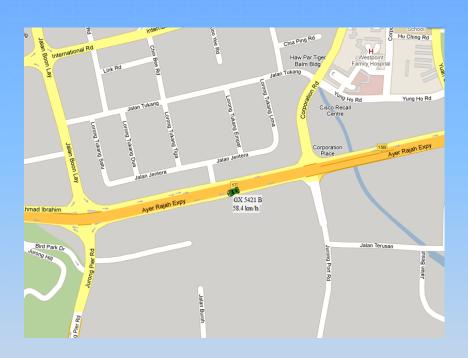

# LIVE TRACKING

- ► Exact Location with Road Name
- ► Engine Status (Shown in Blue when Engine is off / Green when On)
- ► Speed at which the vehicle is travelling with direction

## GOOGLE MAP / SATELLITE IMAGE