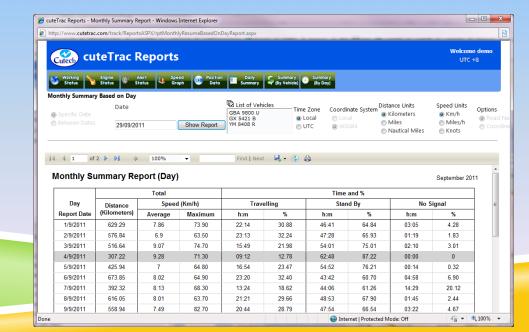

#### **REPORTS**

- ► Engine Status Report
- ► Speed Alert Events Report
- ► Position History Report
- ▶ Daily Mileage Report
- ► Monthly Mileage Report

# Reports can be exported to Excel / PDF / Word