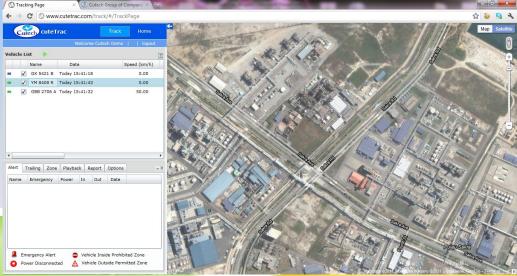

## GOOGLE MAP / SATELLITE IMAGE

## **PLAYBACK**

- ► Helps to investigate the past
- ► Graphical Playback