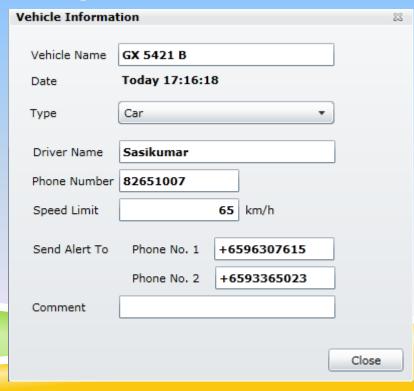

#### OTHER FEATURES

- Speed Alert SMS
- ► Engine Idle Alert

► Additional information such as "Vehicle In charge" and theirs numbers

can be added.

► Emergency Alert Button