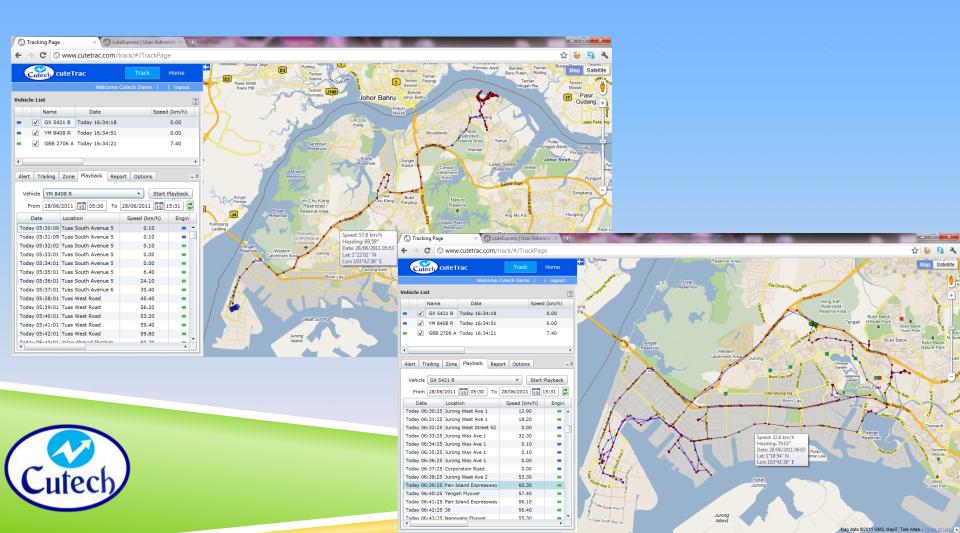

# LIVE TRACKING

- ► Exact Location with Road Name
- ► Engine Status (Shown in Blue when Engine is off / Green when On)
- ► Speed at which the vehicle is travelling with direction

## GOOGLE MAP / SATELLITE IMAGE

## **PLAYBACK**

- ► Helps to investigate the past
- ► Graphical Playback