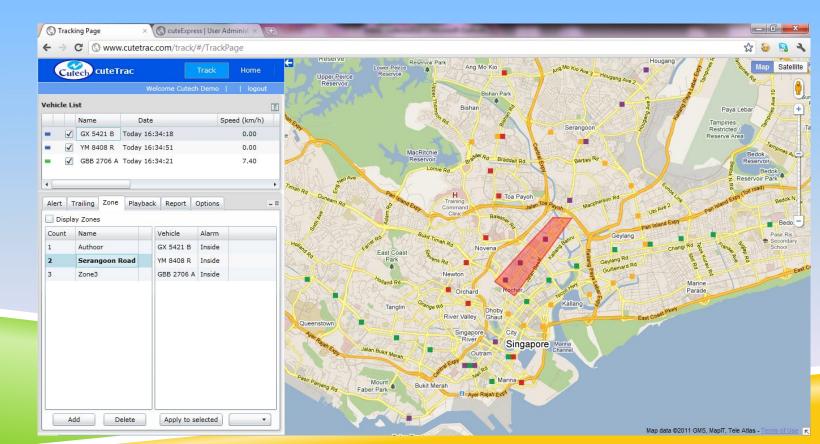

## PROHIBITED AREA ENTRY

► Alert emails sent when vehicles entering / exiting Prohibited Areas.